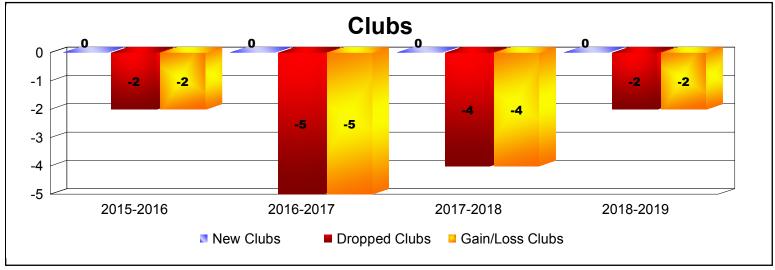

**Disbanded Districts**As of June 2019 Cumulative

| Year      | New<br>Clubs | Dropped<br>Clubs | Gain/<br>Loss<br>Clubs | New<br>Members | Charter<br>Members | Reinstate<br>Members | Transfer<br>Members | Total<br>Member<br>Added | Total<br>Members<br>Dropped | Gain/<br>Loss<br>Members |
|-----------|--------------|------------------|------------------------|----------------|--------------------|----------------------|---------------------|--------------------------|-----------------------------|--------------------------|
| 2015-2016 | 0            | -2               | -2                     | 5              | 0                  | 1                    | 0                   | 6                        | -60                         | -54                      |
| 2016-2017 | 0            | -5               | -5                     | 0              | 0                  | 0                    | 0                   | 0                        | -100                        | -100                     |
| 2017-2018 | 0            | -4               | -4                     | 0              | 0                  | 0                    | 0                   | 0                        | -20                         | -20                      |
| 2018-2019 | 0            | -2               | -2                     | 0              | 0                  | 0                    | 0                   | 0                        | -13                         | -13                      |
| Average   | 0            | -3               | -3                     | 1              | 0                  | 0                    | 0                   | 2                        | -48                         | -47                      |