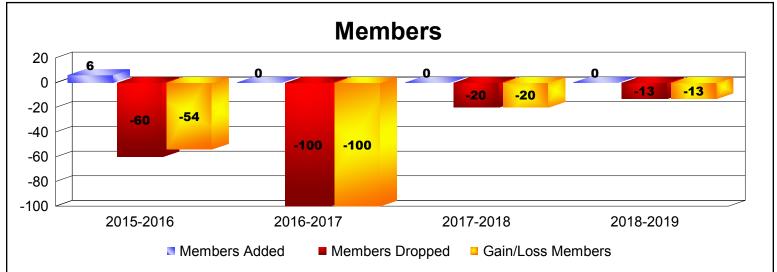

**Disbanded Districts**As of June 2019 Cumulative

| Year      | New<br>Clubs | Dropped<br>Clubs | Gain/<br>Loss<br>Clubs | New<br>Members | Charter<br>Members | Reinstate<br>Members | Transfer<br>Members | Total<br>Member<br>Added | Total<br>Members<br>Dropped | Gain/<br>Loss<br>Members |
|-----------|--------------|------------------|------------------------|----------------|--------------------|----------------------|---------------------|--------------------------|-----------------------------|--------------------------|
| 2015-2016 | 0            | -2               | -2                     | 5              | 0                  | 1                    | 0                   | 6                        | -60                         | -54                      |
| 2016-2017 | 0            | -5               | -5                     | 0              | 0                  | 0                    | 0                   | 0                        | -100                        | -100                     |
| 2017-2018 | 0            | -4               | -4                     | 0              | 0                  | 0                    | 0                   | 0                        | -20                         | -20                      |
| 2018-2019 | 0            | -2               | -2                     | 0              | 0                  | 0                    | 0                   | 0                        | -13                         | -13                      |
| Average   | 0            | -3               | -3                     | 1              | 0                  | 0                    | 0                   | 2                        | -48                         | -47                      |